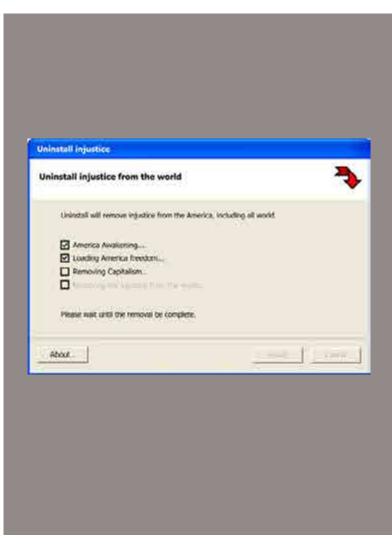

t forms of pr propaganda.

#### Sentiment

The message must contain as *little detail* as possible, and instead be designed in such a way that it appeals to some **strong emotion** or sentiment—such as sex or sympathy.

The exclusion of detail allows for the quicker processing of the message, while the underlying sentiment reinforces it. The message need not be logically or factually based, this only clouds the affective force of the message. If any logic or fact is included, it must be very simple and plain, requiring virtually no processing time — the use of cliches and platitudes is quite effective.



hanel 1



hanel 4



Chanel 7



Chanel 3



Chanel 6



satellite - Chanel





#### Vote, shoot, enemy

#### Permanent Unreal Enemy

#### **Photoshopism**

#### Stereotype/ Symbols









bullet, vote, enemy

"Man is the only real enemy we have. Remove Man from the scene, and the root cause of hunger and overwork is abolished for ever." George Orwell/Animal Farm

filters, effects, outdoor glow for the types, etc.

sky, blood, birth, etc

## **Equalization of Elements**

### Representing the content through moralist frameworks